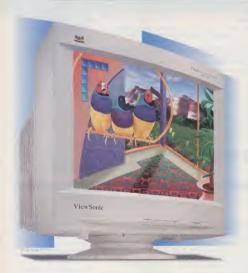

### EXACTLY HOW SHARP IS THE PICTURE ON AN NEC MULTISYNC Monitor with cromaclear?

"You've never seen sharpness like this!" Familiar words, no doubt. They're written in pretty much every monitor ad to date. So how can we demonstrate that this elusive distinction belongs to us? Technology.

Introducing CROMAGLEAR" from NEC. A patented, new CRT technology so revolutionary it delivers unprecedented sharpness and image clarity.

Of course, this is all easy to say, but as the leader in monitor technology we can show you-right in front of your very eyes no less-that graphics will be more detailed, smaller type will be easier to read, even video will have unparalleled definition.

NEC CROMACLEAR. CRT technology so incredibly advanced it actually is about splitting hairs.

#### NEC MULTISYNC" MONITORS WITH CROMAGLEAR

| MODEL      | P750"              | H700"             | H500"            |
|------------|--------------------|-------------------|------------------|
| CRT/VIS*   | 17*/15.6*          | 17*/15.6"         | 15"/13.8"        |
| NAX. RES.  | 1600X1200@75HZ     | 1280X1024@55HZ    | 1280X1024@55HZ   |
| REC. RES.  | 1024X7634055-117HZ | 1024X7684055-868Z | 800X6004055-110H |
| MASK PITCH | 0.25MM             | 0.25MM            | 0.25MM           |
| WARRANTY   | 3 YEAR LTD.        | 3 YEAR LTD.       | 3 YEAR LTD.      |